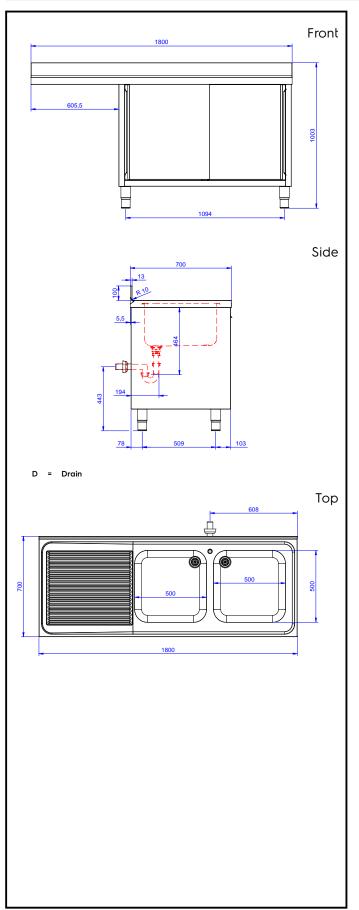

# Premium Preparation 1800 mm Cupboard Sink for Dishwasher with 2 Bowls & Left Drainer

| Drain:                                                                                                                                                                                                                                                                                                                              |                   |
|-------------------------------------------------------------------------------------------------------------------------------------------------------------------------------------------------------------------------------------------------------------------------------------------------------------------------------------|-------------------|
| Drainer position:<br>132930 (MLA2STN)                                                                                                                                                                                                                                                                                               | Left              |
| Key Information:                                                                                                                                                                                                                                                                                                                    |                   |
| Cabinet width:<br>Cabinet depth:<br>Cabinet height:<br>External dimensions, Width:<br>External dimensions, Depth:<br>External dimensions, Height:<br>Upstand Dimensions, Height:<br>Upstand Dimensions, Depth:<br>Upstand Dimensions, Radius:<br>Bowls number<br>Bowl dimensions<br>Number and type of doors:<br>Worktop thickness: | 700 mm<br>1000 mm |
| Net weight:                                                                                                                                                                                                                                                                                                                         | 60 kg             |