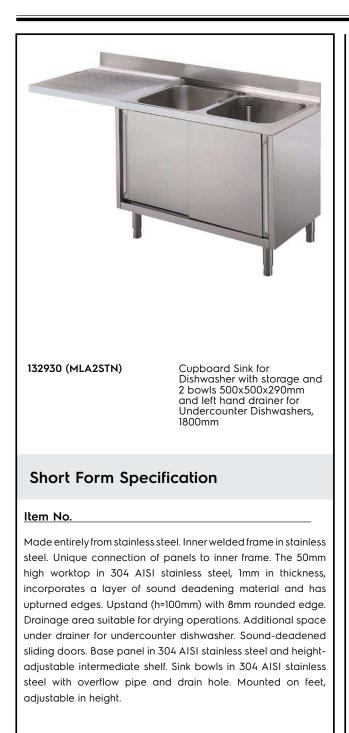

#### Premium Preparation 1800 mm Cupboard Sink for Dishwasher with 2 Bowls & Left Drainer

| ITEM #  |
|---------|
| MODEL # |
| NAME #  |
| SIS #   |
| AIA #   |
|         |

## Construction

- 50 mm worktop in 304 AISI stainless steel with upturned edges, incorporates an 18 mm layer of sound deadening material.
- Reinforced side and base panel in 304 AISI stainless steel.
- 304 AISI stainless steel feet, 200 mm high and 54 mm in diameter, adjustable by -50/+30 mm.
- Inner welded frame in stainless steel to guarantee superior strength and stability.
- Sturdy sound-deadened sliding doors on tracks located flush to the front of the frame.
- Easy access to the cupboard interior on all lengths guaranteed by the use of only 2 doors.
- Drainage area suitable for drying operations
- 100 mm upstand with 10 mm radioused corner and 13 mm deep, designed to be used against a wall.
- Constructed entirely in stainless steel to offer maximum durability.
- Bottom part of drain left free to house an undercounter dishwasher.
- Wide range of taps are available to suit every need.